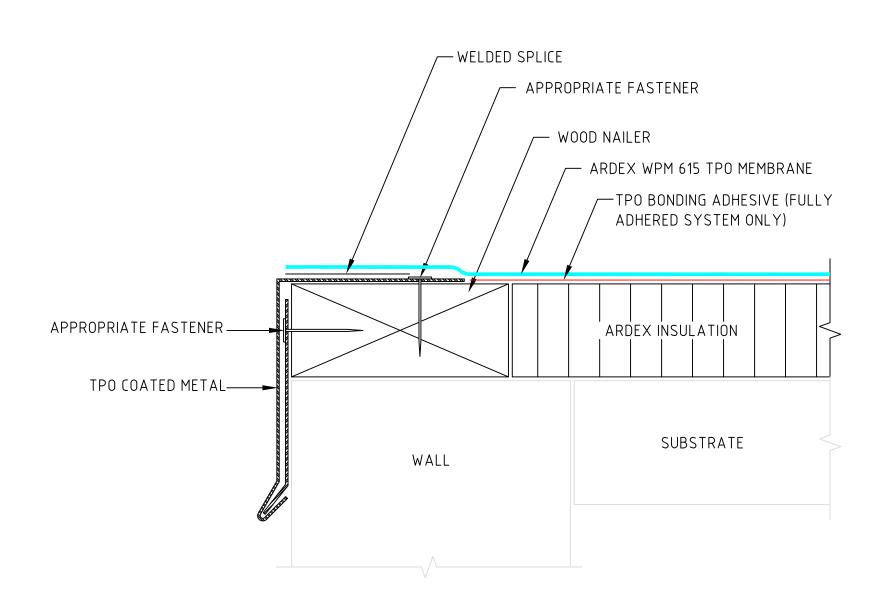

Country specific recommendations, depending on local standards, codes of practice, building regulations and industry guidelines may effect specific installation recommendations.

FILE NAME
WPM615TPORoofEdgeWithTPOCoatedMetal