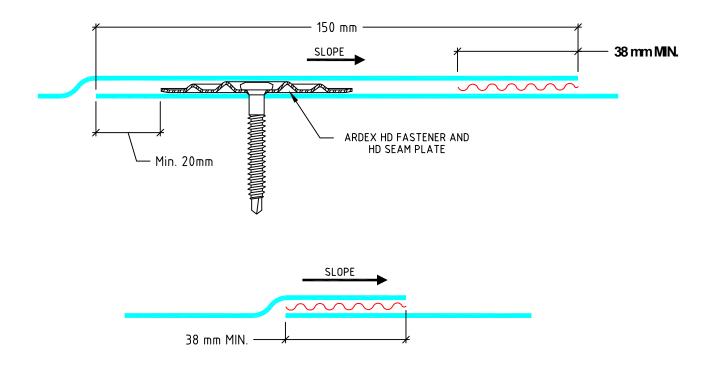

Country specific recommendations, depending on local standards, codes of practice, building regulations and industry guidelines may effect specific installation recommendations.

FILE NAME

WPM615TPOLapSpliceAutoWelder