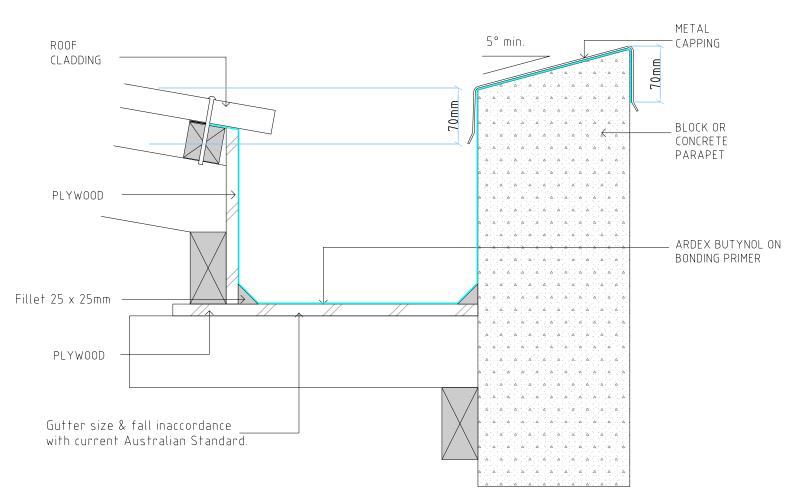

| FILE NAM | <sup>E</sup> ButynolBoxedGutter | ARDEX AUSTRALIA        |
|----------|---------------------------------|------------------------|
| DRAWN    | 31/03/2015 by MZ                | www.ardexaustralia.com |
| CHECKED  | 08/04/2015 by TSD               | SCALE NTS              |
| SIZE     | A4                              | DRAWING CODE BBG       |