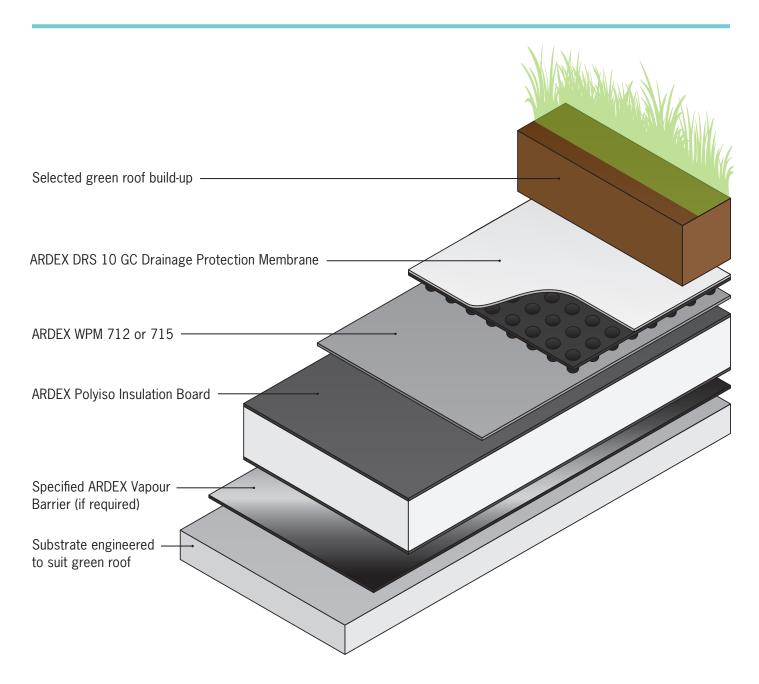

# WELDTEC™ GREEN ROOF SYSTEM

The exact functionality and buildup of systems should be discussed with your ARDEX Architectual Specifications Manager prior to finalising the design.