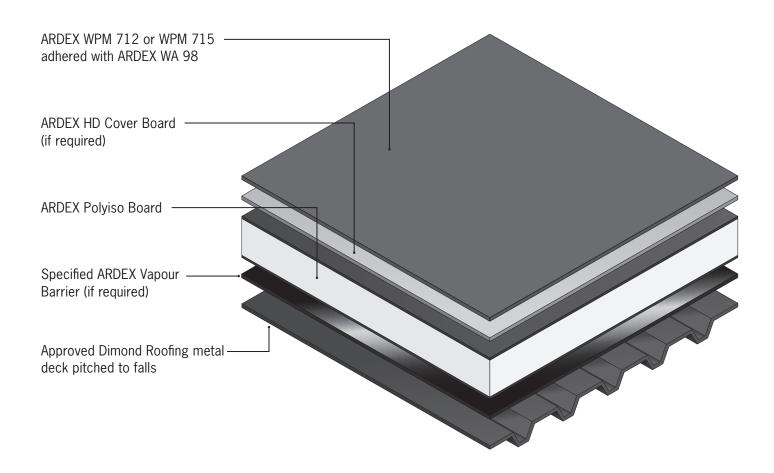

## WELDTEC™ WARM ROOF SYSTEM

**METAL DECK SUBSTRATE** 

The exact functionality and buildup of systems should be discussed with your ARDEX Architectual Specifications Manager prior to finalising the design.