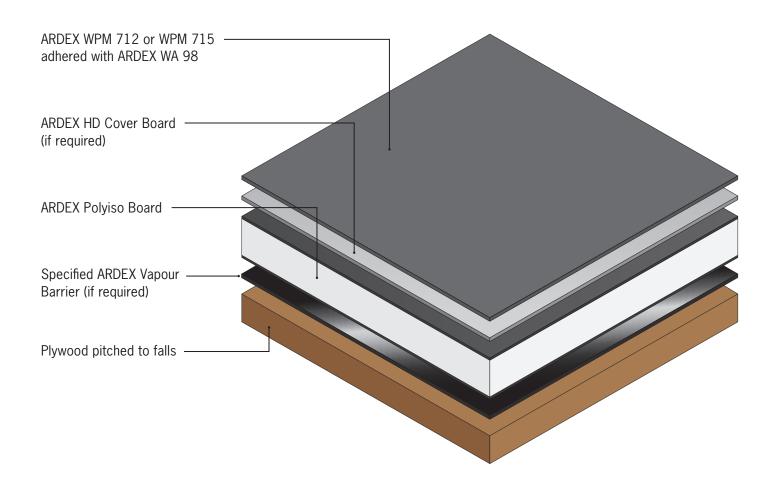

## WELDTEC™ WARM ROOF SYSTEM

**PLYWOOD SUBSTRATE** 

The exact functionality and buildup of systems should be discussed with your ARDEX Architectual Specifications Manager prior to finalising the design.