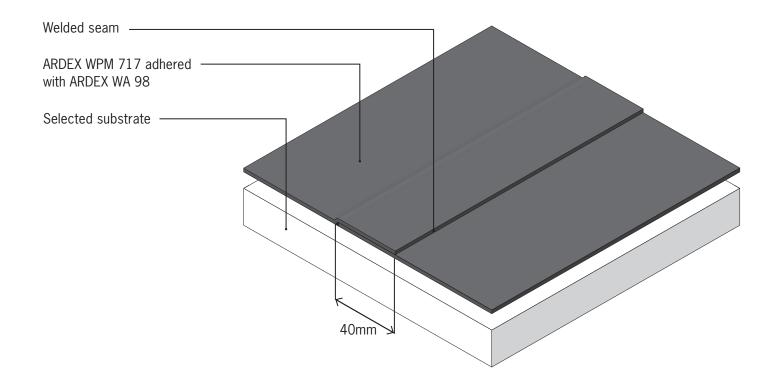

### WELDTEC™ ROOFING SYSTEM

The exact functionality and buildup of systems should be discussed with your ARDEX Architectual Specifications Manager prior to finalising the design.

### WELDTEC™ REMEDIAL SYSTEM

The exact functionality and buildup of systems should be discussed with your ARDEX Architectual Specifications Manager prior to finalising the design.