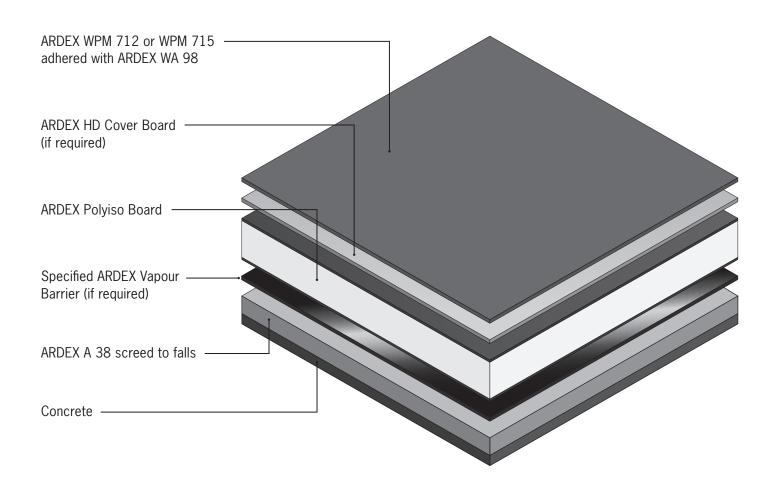

#### WELDTEC™ WARM ROOF SYSTEM

**CONCRETE SUBSTRATE** 

The exact functionality and buildup of systems should be discussed with your ARDEX Architectual Specifications Manager prior to finalising the design.