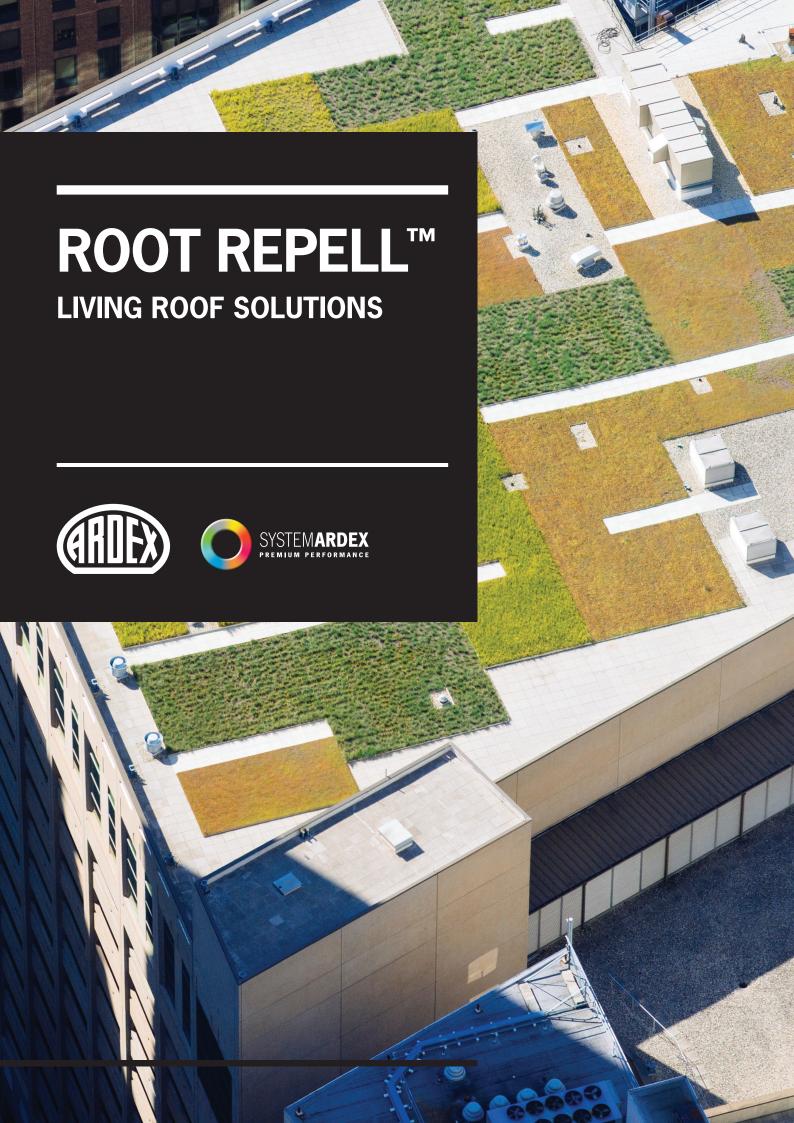

# Flexible single ply waterproofing membrane for roof gardens, planter boxes and foundation protection.

This picture shows the use of treated and non-treated membrane in the Lupine Test.

Note how roots are prevented from passing through the membrane treated with Preventol®

B2 in the first photo, but pass through the membrane without protection in photo two.

Membrane with treatment

Membrane without treatment

Laboratory photos courtesy of Lanxess Corporation

ARDEX has manufactured a single ply membrane using butyl based technology that can be hot air welded to provide full waterproofing protection to your building. Additional to this the membrane contains a root inhibitor Preventol® B2 that provides an effective root control to prevent damage to your membrane and your building through root penetration.