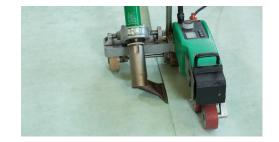

Root Repell™ is a unique butyl based waterproofing membrane 1.40 meters wide so is an ideal size for roof work as it can easily by handled by one man. Large roof gardens are quickly installed using a robotic hot air welding machine that can complete a 30 meter length in around 6 minutes. Seams are all the same guaranteed quality with no tapes or huge overlaps.