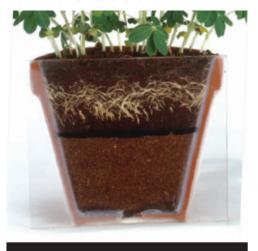

# Flexible single ply waterproofing membrane for roof gardens, planter boxes and foundation protection.

This picture shows the use of treated and non-treated membrane in the Lupine Test.

Note how roots are prevented from passing through the membrane treated with Preventol®

B2 in the first photo, but pass through the membrane without protection in photo two.

Membrane with treatment

Membrane without treatment

Laboratory photos courtesy of Lanxess Corporation

ARDEX has manufactured a single ply membrane using butyl based technology that can be hot air welded to provide full waterproofing protection to your building. Additional to this the membrane contains a root inhibitor Preventol® B2 that provides an effective root control to prevent damage to your membrane and your building through root penetration.