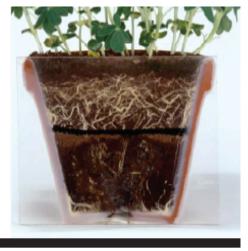

# Flexible single ply waterproofing membrane for roof gardens, planter boxes and foundation protection.

This picture shows the use of treated and non-treated membrane in the Lupine Test.

Note how roots are prevented from passing through the membrane treated with Preventol®

B2 in the first photo, but pass through the membrane without protection in photo two.

Membrane with treatment

Membrane without treatment

Laboratory photos courtesy of Lanxess Corporation

ARDEX has manufactured a single ply membrane using butyl based technology that can be hot air welded to provide full waterproofing protection to your building. Additional to this the membrane contains a root inhibitor Preventol® B2 that provides an effective root control to prevent damage to your membrane and your building through root penetration.